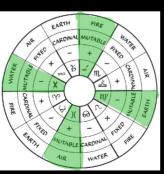

## 4 Elements: Fire Earth Air Water

3 Natures: Cardinal Fixed Mutable

(a.k.a Quality/Modality)

## Polarities of the Signs

2

Positive (Active) "Masculine" – Outgoing Self expressive 'Centrifugal' Radiating Yang Fire & Air SIgns

Negative (Passive) "Feminine" – Indrawing Self-repressive 'Centripital' Receiving Yin Earth & Water SIgns

Cardinal Ƴ ର ଦ ୬

Fixed ୪ ର ୩ *କ* 

Mutable ⊥ ᡙ ↗ 兴

**Cardinal Signs** Aries-Cancer-Libra-Capricorn Initiating, dynamic, action oriented. Tackles obstacles directly, head on. Good at crisis management, but has difficulty with follow-through.

### Cardinal Ƴ ର ଦ ୬

Fixed ୪ ଣ ୩ *ଲ* 

### **Fixed Signs**

*Taurus-Leo-Scorpio-Aquarius* Stubborn, organizing, attached. Tackles problems slowly, often getting stuck in them. Slow to initiate, but good at follow through, getting stuff done and holding the fort.

#### Mutable Signs Gemini-Virgo-Sagittarius-Pisces Adaptable, versatile, changeable, communicative, easily distracted. Tackles a problem by going around it, by negotiation, or by avoiding the issue.

s Mutable us-Pisces II I M ✓ ★ geable, ed. Tackles a