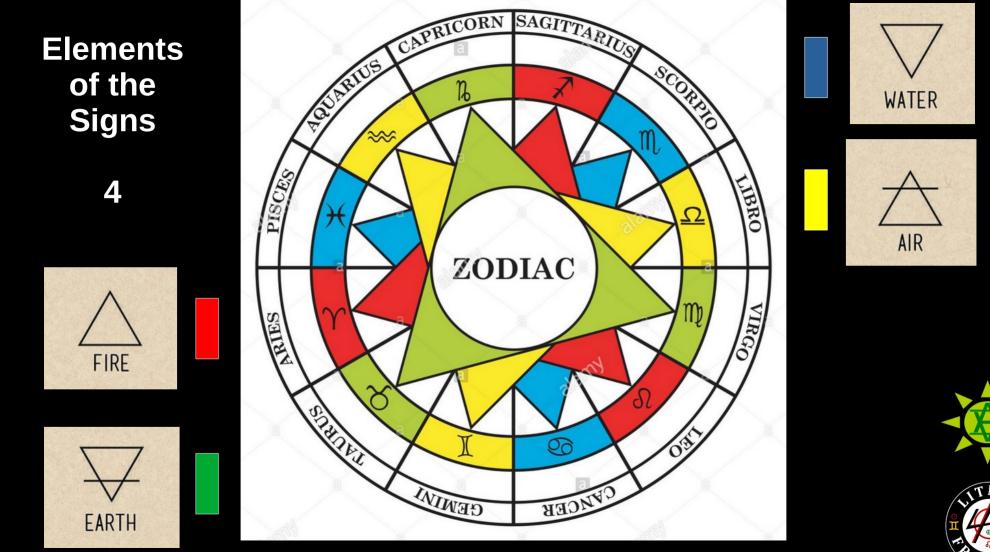

## 4 Elements: Fire Earth Air Water

3 Natures: Cardinal Fixed Mutable

(a.k.a Quality/Modality)

# **Principles of the 4 Elements**

The Planetary Energies Express Through...

EARTH: Practicality Depth & Stability Seeks to Stabilise, Crystalise & Nurture the planetary energies Manifesting through it

WATER: Emotions Lends Sensitivity, Resourcefulness & Inspiration to the planetary energies Manifesting through it

AIR: Communication & Human Interaction Serves to Connect, Disseminate & Spark Intellectual Movement in the planetary energies Manifesting through it

FIRE: Dynamic Creativity Serves to Stimulate & Project the planetary Energies made Manifest through it

Source: Alan Oken, Complete Astrology P.284 The Zodiac Principles