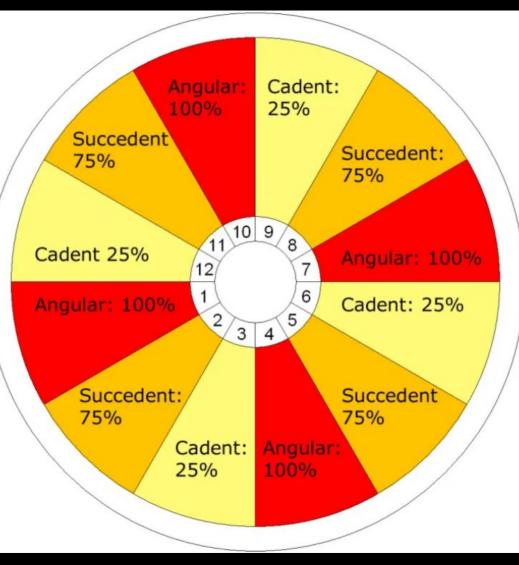

### **Energies of the Houses**

<u>1. Angular</u>

The ACTION Houses! How We 'Get Things Going!' Correspond to the Cardinal Signs Leading House of each Quarter

Signs . Houses . Aspects . Planets . Energies

**Energies of the Houses** 

2. Succedent

Show What Happens **After** We Take Action '*Get Into The Work*' - Carry the Actions Forward Correspond to the **Fixed** Signs *Middle* House of each Quarter

Signs . Houses . Aspects . Planets . Energies

**Energies of the Houses** 

<u>3. Cadent</u>

*'How We ADAPT'* to the Action & Work of the Angular & Succedent Houses Correspond to the *Mutable* Signs *Last* House of each Quarter

The Energies of the 12 Houses

The Relative 'Strength' of the 3 House Types

Leading Following Adapting

The Energies of the 12 Houses

Signs . Houses . Aspects . Planets . Energies