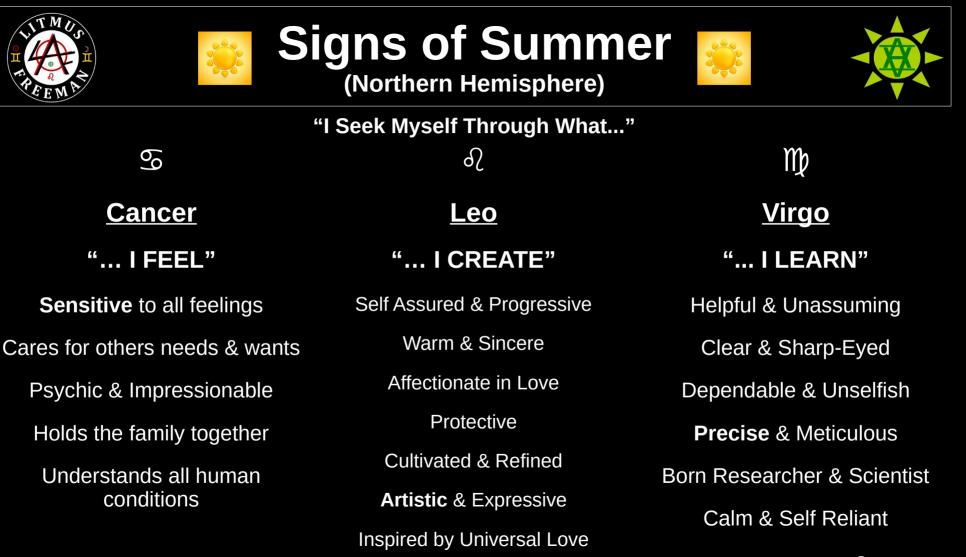

ର୍ଚ୍ଚ Cancer The Crab ଏ Leo The Lion ୩୦ Virgo The Maiden (Virgin)

Libra
 The Scales
 M. Scorpio
 The Scorpion
 ✓ Sagittarius
 The Archer

% Capricorn
The Sea Goat
∞ Aquarius
The Water Sh-AIR-er (© LAF)
ℋ Pisces
The Fishes

#### PEN:

P.olarities E.lements N.atures

of the 12 Tropical Zodiac SIGNS

Each Sign is a unique Combination of the 3 energy characteristics

| Υ                           | Х                       | I                          |  |
|-----------------------------|-------------------------|----------------------------|--|
| <u>Aries</u>                | Taurus                  | <u>Gemini</u>              |  |
| "I Seek MySELF"             | "Through What I HAVE"   | "What I THINK"             |  |
| Courageous & Bold           | Steadfast & Loyal       | Humorous                   |  |
| Inspirational               | Intensely Sensitive     | Extremely Intelligent      |  |
| Intuitive & Perceptive      | Composed & Calm         | Versatile & Adaptable      |  |
| Takes Initiative            | Affectionate & Generous | Sensitive to Others        |  |
| Direct & Decisive           | Practical & Firm        | Clear & Objective Thinking |  |
| Likes to <b>Lead</b> Others | Productive & Fertile    | Precise                    |  |