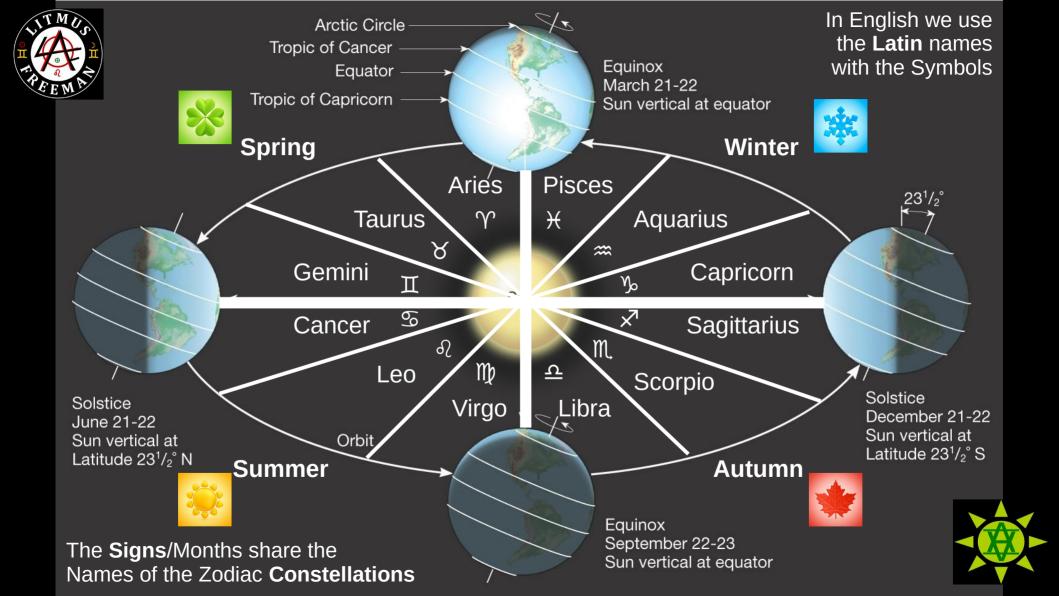

### Signs – 'How?' Planets Affect Us

The 'Characters & Costumes' of the Actors (Planets) The **12 Tropical Zodiac** Signs (Sun's Annual Journey) 12 '**Month**' Year – Seasonal Solar Calendar

4 Seasons - Divided by Equinoxes & Solstices (3 Signs/Months per Season) Each is 30° of the Earth's Orbit (Approximately 30 days)

### The SIGNS - As Above, So Below

As in the Cosmic Solar System Body in the Sky Above So in our Lives & Bodies below

Arms, R Gemini.

Heart, Leo Reins, Libra.

*Thighs*, ∰⇒ Sagittarius.

Legs, Aquarius. The Head and Face — Aries. The Feet, - E Pisces.

Neck, A Taurus.

Breast, Scancer.

Bowels,

*Secrets*, Scorpio.

Knees, R Capricorn.