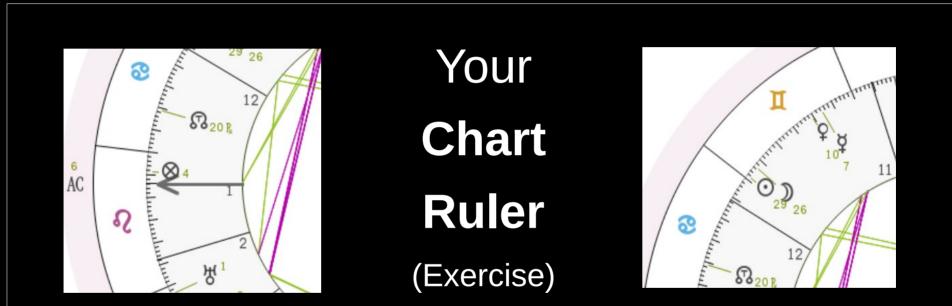

# Your Chart Ruler

### **Exercise**

#### Identify the Planet that Rules YOUR Ascendant Sign

Find this Planet in Your Chart (This is What Rules your Chart)

Identify the Sign your Ruler is in (This is How it Rules)

Identify the House your Ruler is in (This is Where in your life it Rules)

Identify any Aspects made to your Ruler (With What Other Energies does Your Ruler's influence get blended / Modified?)

The Planets