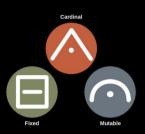

## 4 Elements: Fire Earth Air Water

3 Natures: Cardinal Fixed Mutable

(a.k.a Quality/Modality)

Cardinal Ƴ ର ଦ ୬

Fixed ୪ ର ୩ *କ* 

Mutable ⊥ ᡙ ↗ 兴

**Cardinal Signs** Aries-Cancer-Libra-Capricorn Initiating, dynamic, action oriented. Tackles obstacles directly, head on. Good at crisis management, but has difficulty with follow-through.

### Cardinal Ƴ ର ଦ ୬

Fixed ୪ ଣ ୩ *ଲ* 

### **Fixed Signs**

*Taurus-Leo-Scorpio-Aquarius* Stubborn, organizing, attached. Tackles problems slowly, often getting stuck in them. Slow to initiate, but good at follow through, getting stuff done and holding the fort.

#### Mutable Signs Gemini-Virgo-Sagittarius-Pisces Adaptable, versatile, changeable, communicative, easily distracted. Tackles a problem by going around it, by negotiation, or by avoiding the issue.

s Mutable us-Pisces II I M ✓ ★ geable, ed. Tackles a