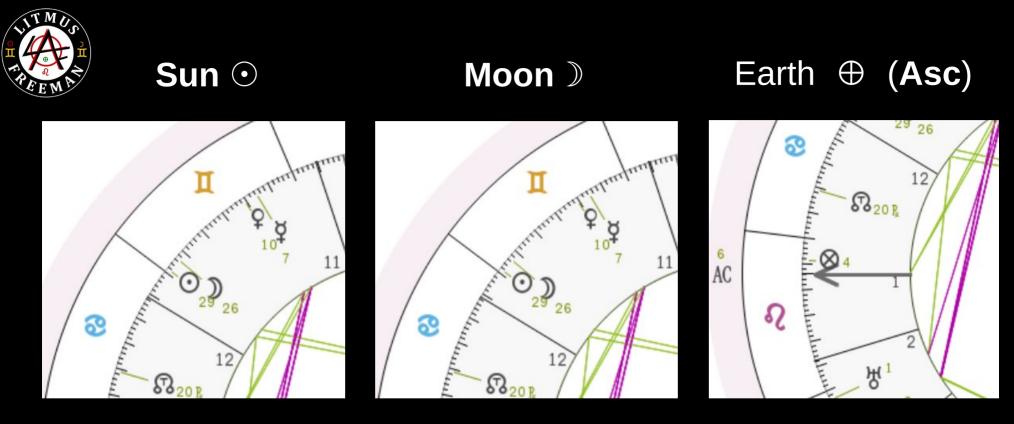

# The **3 Most Important Parts**

Of Your

**Birth Chart** 

The 'W-Holy' Trinity

### The (W-Holy) Trinity

Sun Father Seed / Generator

Moon D Mother Grower / Sustainer

Earth ⊕
(Asc)
'Child' (to Age 30)
Physical Manifestation
Litmus A Freeman : www.litmusafreeman.net

Spirit O Individuality / Essence Fire

# The 3 Most Important Parts of Your Chart: Your

## **'W-Holy' Trinity**

(Exercise)

Find the Sun, Moon and Ascendant in Your Chart and Identify their Signs

Our Example: Sun in Gemini Moon in Gemini Leo Ascending