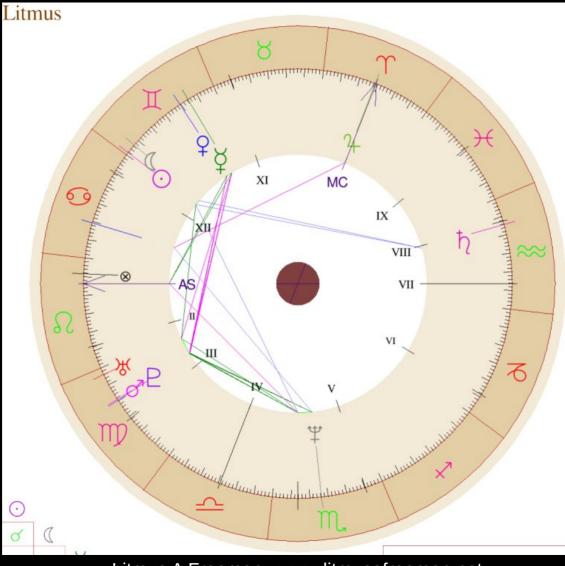

# The **3 Most Important Parts**

Of Your

**Birth Chart** 

The 'W-Holy' Trinity

### The (W-Holy) Trinity

Sun Father Seed / Generator

Moon D Mother Grower / Sustainer

Earth ⊕
(Asc)
'Child' (to Age 30)
Physical Manifestation
Litmus A Freeman : www.litmusafreeman.net

Spirit O Individuality / Essence Fire

# The 3 Most Important Parts of Your Chart: Your

## **'W-Holy' Trinity**

(Exercise)

Find the Sun, Moon and Ascendant in Your Chart and Identify their Signs

Our Example: Sun in Gemini Moon in Gemini Leo Ascending