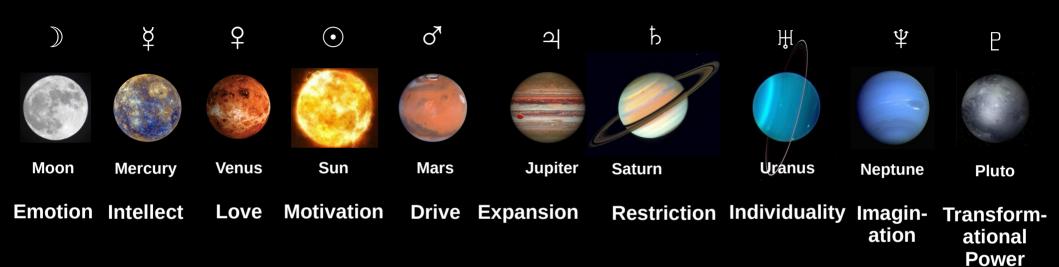

Opposition o<sup>o</sup>

1<sup>st</sup> Planet SUN ⊙ 2<sup>nd</sup> Planet MOON ) 3<sup>rd</sup> Planet MERCURY § 4<sup>th</sup> Planet VENUS ♀ 5<sup>th</sup> Planet MARS ♂ 6<sup>th</sup> Planet JUPITER 의 7<sup>th</sup> Planet SATURN ħ

8<sup>th</sup> Planet URANUS ⊮ / ô 9<sup>th</sup> Planet NEPTUNE ♀ 10<sup>th</sup> Planet PLUTO P

11<sup>th</sup> Planet LUNAR NODE ດ 12<sup>th</sup> Planet CHIRON *§* 

**Planets** 

In the 'Sky' Circle

(Around the Earth)

## **Planets – 'What?' Affects Us**

From the Greek meaning "wanderers" So, includes the Sun  $\odot$  & Moon  $\ )$ 

The 5 visible orbs: Mercury ¥ Venus ♀ Mars ♂ Jupiter a Saturn 5 The 3 not visible orbs: Uranus ₩ Neptune ¥ Pluto ₽ The Actors: Symbolise Aspects of our Nature & Characters in our lives The ASTRO of Western Tropical Astro-logy *Inside* the Solar System, relatively close to the earth (As opposed to the 'Fixed Stars' far *Outside* the Solar System)

## The Qualities of The Planets (Actors) In A Word (or two!)

These Qualities are **Modified** by the **Sign** (Character/Role & Costume) and **House** (Scene) that the Planetary Actors are Performing in and The **Aspect** they are in with each other (how they are interacting)