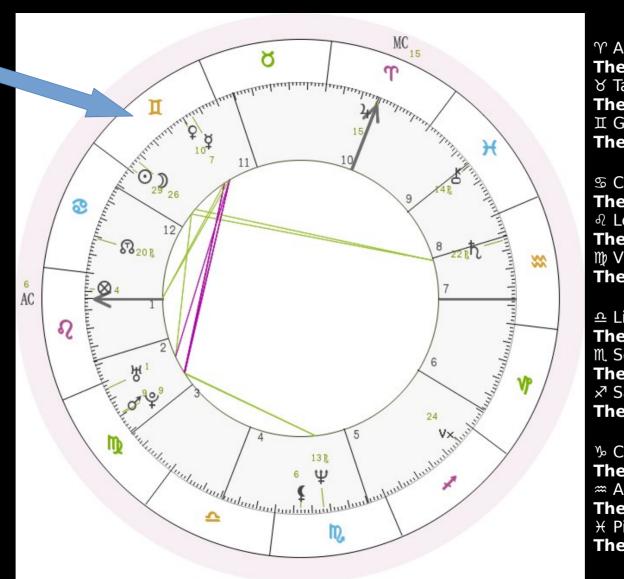

# **Planets (Consciousness) Exercise:**

See How Many Planets You Have In Each Quarter of Your Chart

How Many **East** (left) and **West** (right)? How Many In The **South** (Top/Day Half)? How Many In The **North** (Bottom/Night Half?

Determine The **Balance** of Your Self v World & Conscious v Subconscious Psychological Energies

## 7/10 Planets

### EAST

### 'SELF'

"This is ME! Where will I fit in the world?

## 3/10 Planets West 'World'

### 6/10 Planets

### LIGHT-TIME

### "CONSCIOUS AWARENESS"

4/10 Planets Dark-Time 'Subconscious (Instinctive)'

### Overall

"Self Orientated In Conscious Awareness"