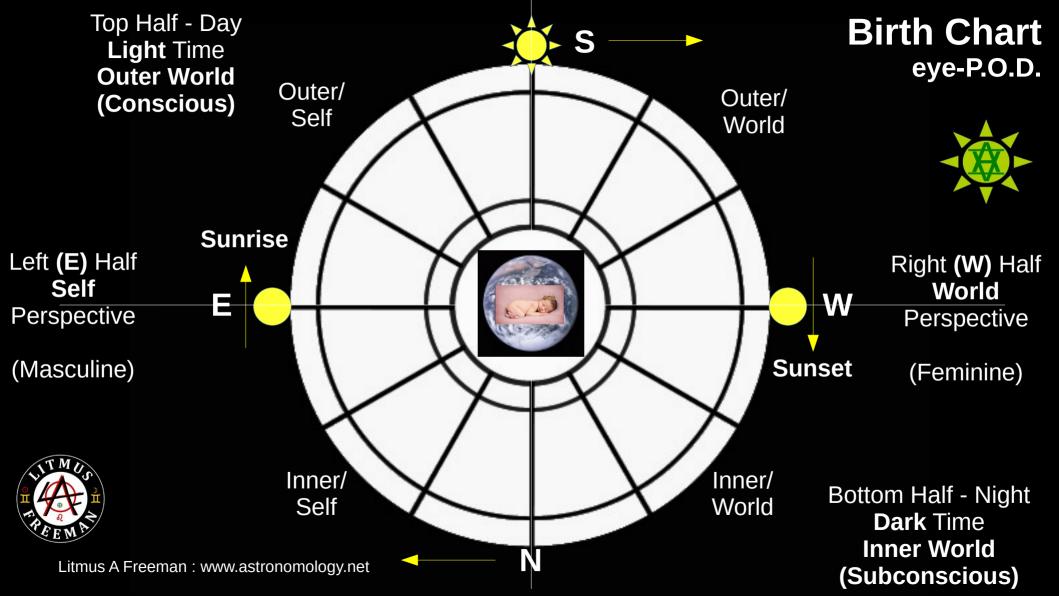

# **Planets (Consciousness) Exercise:**

See How Many Planets You Have In Each Quarter of Your Chart

How Many **East** (left) and **West** (right)? How Many In The **South** (Top/Day Half)? How Many In The **North** (Bottom/Night Half?

Determine The **Balance** of Your Self v World & Conscious v Subconscious Psychological Energies

### EAST

### 'SELF'

"This is ME! Where will I fit in the world?

## 3/10 Planets West 'World'

### 6/10 Planets

### LIGHT-TIME

### "CONSCIOUS AWARENESS"

4/10 Planets Dark-Time 'Subconscious (Instinctive)'

### Overall

"Self Orientated In Conscious Awareness"