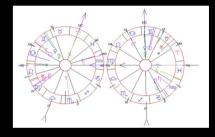

# Compatibility

### Compatibility ('Synastry') identifies: Aspects Between the **Positions** of the **Planets in Your Birth Chart** and **Another Person's Birth Chart**

Today We HAVE Learned ... How to **Read OUR** Birth Charts: