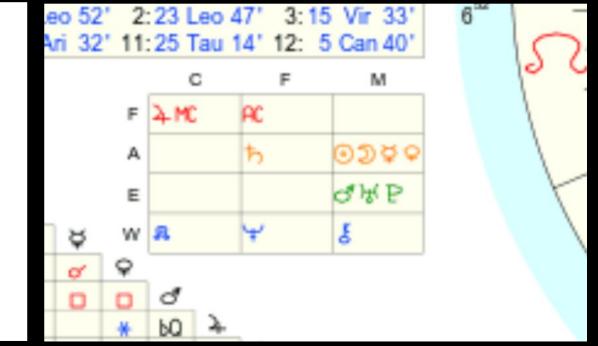

# **Planets (Consciousness) Exercise:**

See How Many Planets You Have In Each Quarter of Your Chart

How Many **East** (left) and **West** (right)? How Many In The **South** (Top/Day Half)? How Many In The **North** (Bottom/Night Half?

Determine The **Balance** of Your Self v World & Conscious v Subconscious Psychological Energies

## 7/10 Planets

### EAST

### 'SELF'

"This is ME! Where will I fit in the world?

## 3/10 Planets West 'World'

### 6/10 Planets

### LIGHT-TIME

### "CONSCIOUS AWARENESS"

4/10 Planets Dark-Time 'Subconscious (Instinctive)'

### Overall

"Self Orientated In Conscious Awareness"