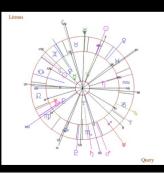

# Compatibility

### Compatibility ('Synastry') identifies: Aspects Between the **Positions** of the **Planets in Your Birth Chart** and **Another Person's Birth Chart**

Today We HAVE Learned ... How to **Read OUR** Birth Charts: