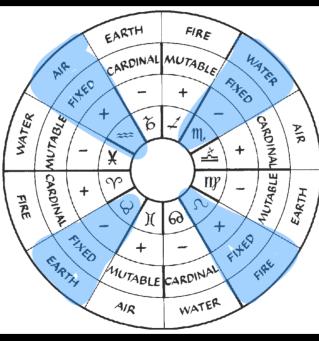

# **Planets (Consciousness) Exercise:**

See How Many Planets You Have In Each Quarter of Your Chart

How Many **East** (left) and **West** (right)? How Many In The **South** (Top/Day Half)? How Many In The **North** (Bottom/Night Half?

Determine The **Balance** of Your Self v World & Conscious v Subconscious Psychological Energies

## 7/10 Planets

### EAST

### 'SELF'

"This is ME! Where will I fit in the world?

## 3/10 Planets West 'World'

### 6/10 Planets

### LIGHT-TIME

### "CONSCIOUS AWARENESS"

4/10 Planets Dark-Time 'Subconscious (Instinctive)'

### Overall

"Self Orientated In Conscious Awareness"