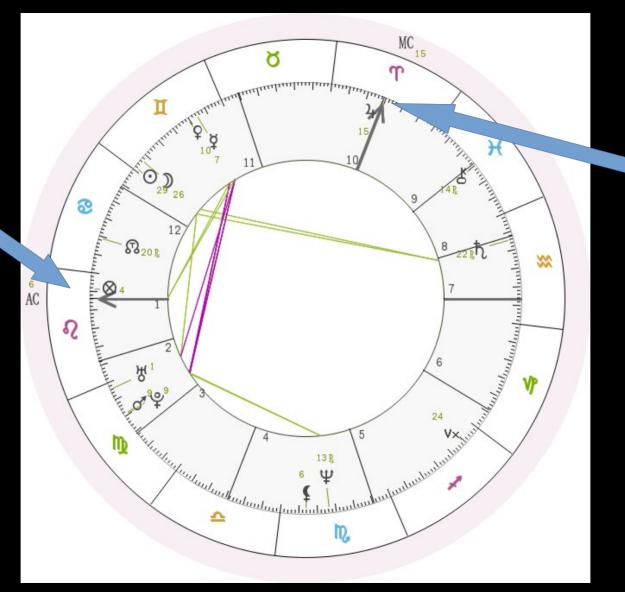

# The **3 Most Important Parts**

Of Your

**Birth Chart** 

The 'W-Holy' Trinity

### The (W-Holy) Trinity

Sun Father Seed / Generator

Moon D Mother Grower / Sustainer

Earth ⊕
(Asc)
'Child' (to Age 30)
Physical Manifestation
Litmus A Freeman : www.litmusafreeman.net

Spirit O Individuality / Essence Fire

# The 3 Most Important Parts of Your Chart: Your

## **'W-Holy' Trinity**

(Exercise)

Find the Sun, Moon and Ascendant in Your Chart and Identify their Signs

Our Example: Sun in Gemini Moon in Gemini Leo Ascending

# Your Chart Ruler

#### Identify the Planet that Rules YOUR Ascendant Sign

Find this Planet in Your Chart (This is What Rules your Chart)

Identify the Sign your Ruler is in (This is How it Rules)

Identify the House your Ruler is in (This is Where in your life it Rules)