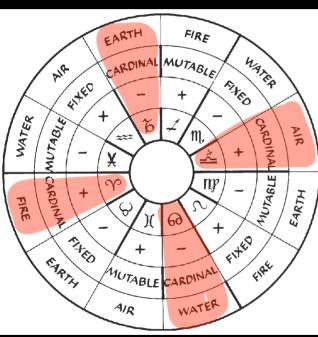

# 'P.E.N'

Polarity . Element . Nature

2 Polarities: +ve / -ve

Masculine/Feminine Active/Passive Yang/Yin

## 4 Elements: Fire Earth Air Water

3 Natures: Cardinal Fixed Mutable

(a.k.a Quality/Modality)

## Polarities of the Signs

2

Positive (Active) "Masculine" – Outgoing Self expressive 'Centrifugal' Radiating Yang Fire & Air SIgns

Negative (Passive) "Feminine" – Indrawing Self-repressive 'Centripital' Receiving Yin Earth & Water SIgns

Cardinal Ƴ ର ଦ ୬

Fixed ୪ ର ୩ *କ* 

Mutable ⊥ ᡙ ↗ 兴

**Cardinal Signs** Aries-Cancer-Libra-Capricorn Initiating, dynamic, action oriented. Tackles obstacles directly, head on. Good at crisis management, but has difficulty with follow-through.

### Cardinal Ƴ ର ଦ ୬

Fixed ୪ ଣ ୩ *ଲ* 

### **Fixed Signs**

*Taurus-Leo-Scorpio-Aquarius* Stubborn, organizing, attached. Tackles problems slowly, often getting stuck in them. Slow to initiate, but good at follow through, getting stuff done and holding the fort.

#### Mutable Signs Gemini-Virgo-Sagittarius-Pisces Adaptable, versatile, changeable, communicative, easily distracted. Tackles a problem by going around it, by negotiation, or by avoiding the issue.

s Mutable us-Pisces II I M ✓ ★ geable, ed. Tackles a