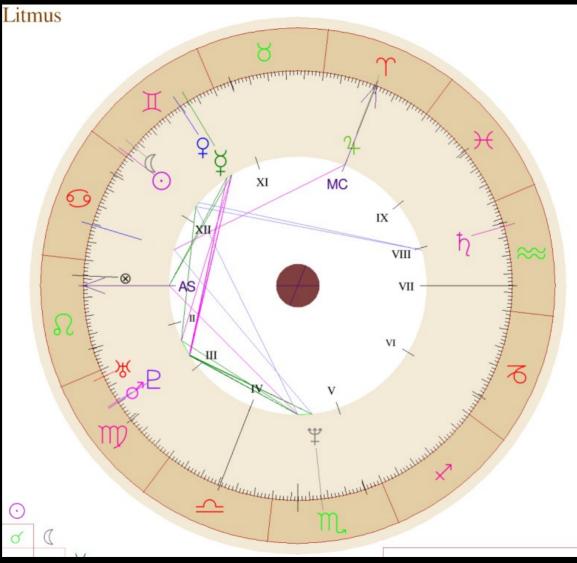

# The **3 Most Important Parts**

Of Your

**Birth Chart** 

The 'W-Holy' Trinity

### The (W-Holy) Trinity

Sun Father Seed / Generator

Moon D Mother Grower / Sustainer

Earth ⊕
(Asc)
'Child' (to Age 30)
Physical Manifestation
Litmus A Freeman : www.litmusafreeman.net

Spirit O Individuality / Essence Fire

Soul / Mind Emotions / Personality Water / Air

Body (Matter) + Self / Image / Physical Earth

# The 3 Most Important Parts of Your Chart: Your

## **'W-Holy' Trinity**

(Exercise)

Find the Sun, Moon and Ascendant in Your Chart and Identify their Signs

Our Example: Sun in Gemini Moon in Gemini Leo Ascending