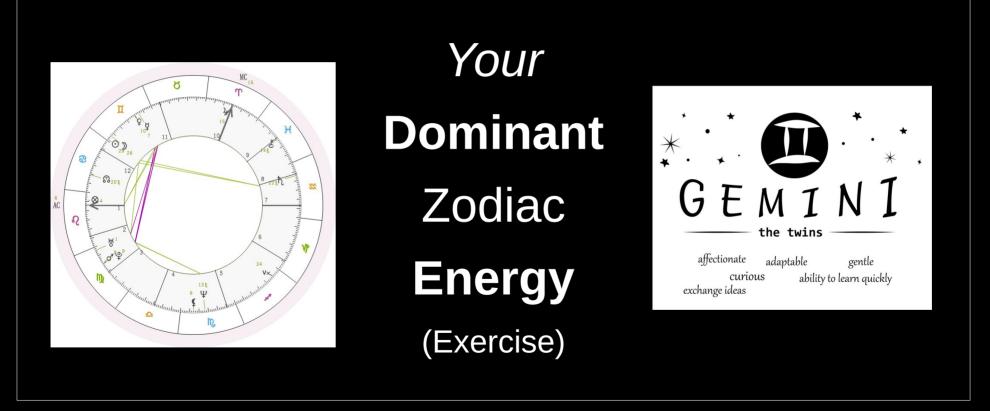

### Your 'Dominant' Energy Aggregating Our Influences

**Exercise** 

1. In Your Chart Identify the Element and Nature of the Signs that your Planets are in

2. Determine the Highest Ranking Element & Nature\* \*If tied Include your Ascendant & North (Ascending) Lunar Node (Symbol = ຄ)

4. **Identify** which **Sign** corresponds to that combination of **Element** & **Nature** 

The Energy of **That Sign** is the resulting Dominant Energy of Your Chart, aggregating the combined influences of all your planets

# Your 'Dominant' Energy

Cafe Astrology Birth Chart Interpretation Reports (below left) & Astrodienst Birth Charts (below right) both include summaries of our aggregated influences, but it's still a good exercise to work it out for ourselves It helps us become more familiar with the energies of the Signs