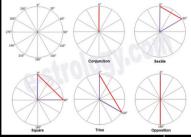

## Aspects

Cross the Centre (Earth) Circle

The Angles between the Planets at Our Birth

Main Aspects

Conjunction d

Sextile \*

Square  $\Box$ 

Trine  $\triangle$ 

Opposition o<sup>o</sup>

1<sup>st</sup> Planet SUN ⊙ 2<sup>nd</sup> Planet MOON ) 3<sup>rd</sup> Planet MERCURY § 4<sup>th</sup> Planet VENUS ♀ 5<sup>th</sup> Planet MARS ♂ 6<sup>th</sup> Planet JUPITER 의 7<sup>th</sup> Planet SATURN ħ

### Summary of Main Aspect Effects by Su Newman

| Caminary of main Acpool Encole by Ca Homman |                |                      |                                                                                                                                                                                                                                             |                   |  |  |
|---------------------------------------------|----------------|----------------------|---------------------------------------------------------------------------------------------------------------------------------------------------------------------------------------------------------------------------------------------|-------------------|--|--|
| ASTROLOGY KEYWORDS suology2021@gmail.com    |                |                      |                                                                                                                                                                                                                                             |                   |  |  |
| ASPECTS                                     |                |                      |                                                                                                                                                                                                                                             |                   |  |  |
|                                             | Q              |                      | The Angle between two Planets, given in degrees, is called an Aspect                                                                                                                                                                        | Q                 |  |  |
|                                             | σ <sup>O</sup> |                      | An Aspect is the angular relationship between two points in the 360° Zodiac<br>Aspects reveal the character of relationship between any two Planets,                                                                                        | °°                |  |  |
|                                             |                |                      | modifies expression and reveals threads of connection to the<br>inner strengths and weaknesses within the subjects of the charts                                                                                                            |                   |  |  |
|                                             | $\Box$         | conjunction          | 0' Strong focus. The Planets act together, modifying each others expression according to their nature                                                                                                                                       | $\triangle$       |  |  |
|                                             | 517            | Opposition<br>Square | <ul> <li>180' C<sup>D</sup> Polarisation. Tendancy to project one of the Planets energies onto other people in relationship</li> <li>90' Dostructive. Self destructive until a creative expression of the energies is manifested</li> </ul> | *                 |  |  |
|                                             | 11             | irine<br>jextile     | <ul> <li>Fluid. The flow betwenn two Planets is easy, creative, available talents and resources</li> <li>60' ★ Opportunity. Possibilities through utilising the Planets involved</li> </ul>                                                 | $\mathbf{\nabla}$ |  |  |

## **Aspects – 'With?' The Interactions**

Angles that the Planets make to each other The Inter-Actions of the Actors *Modify their Energies* Some are 'Harmonious', some 'Challenging' Some are 'Harder', some are 'Softer'

## **Aspects Exercise:**

Which **Planets** have **Aspects** to other Planets in Your Chart?

How Many Harder Aspects? Which Planets? How Many Softer Aspects? Which Planets? How Many Harmonious? Which Planets? How Many Challenging? Which Planets? What do their Effects tell you about your Psychology?