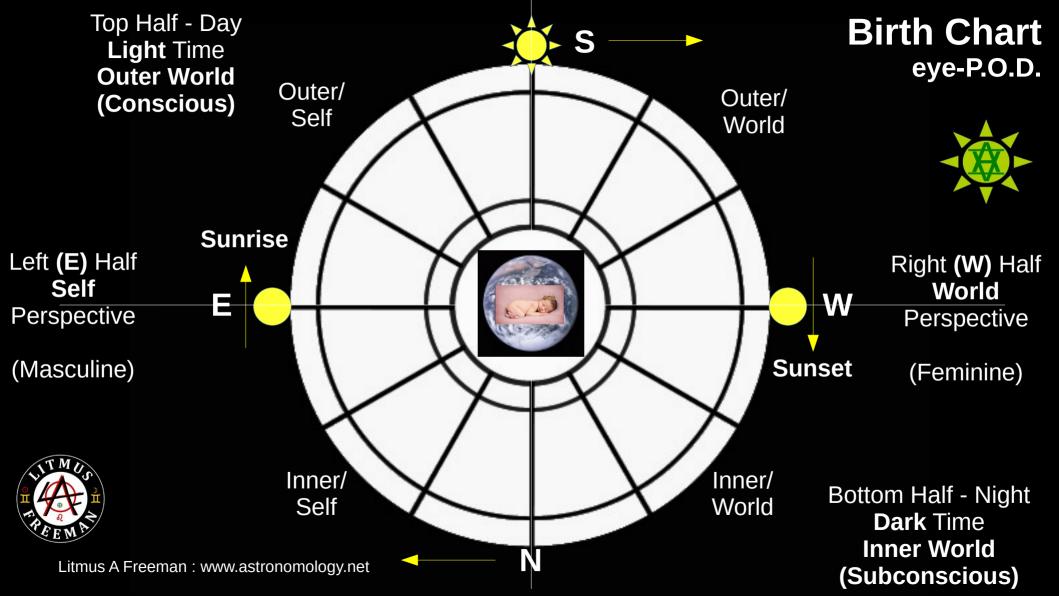

# **Planets (Consciousness) Exercise:**

See How Many Planets You Have In Each Quarter of Your Chart

How Many **East** (left) and **West** (right)? How Many In The **South** (Top/Day Half)? How Many In The **North** (Bottom/Night Half?

Determine The **Balance** of Your Self v World & Conscious v Subconscious Psychological Energies

## 7/10 Planets

### EAST

### 'SELF'

"This is ME! Where will I fit in the world?

## 3/10 Planets West 'World'

### 6/10 Planets

### LIGHT-TIME

### "CONSCIOUS AWARENESS"

4/10 Planets Dark-Time 'Subconscious (Instinctive)'

### Overall

"Self Orientated In Conscious Awareness"