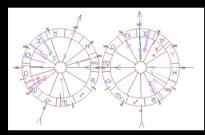

# Compatibility

### Compatibility ('Synastry') identifies: Aspects Between the **Positions** of the **Planets in Your Birth Chart** and **Another Person's Birth Chart**

Today We HAVE Learned ... How to **Read OUR** Birth Charts: