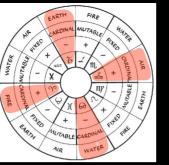

## 4 Elements: Fire Earth Air Water

3 Natures: Cardinal Fixed Mutable

(a.k.a Quality/Modality)

## Polarities of the Signs

2

Positive (Active) "Masculine" – Outgoing Self expressive 'Centrifugal' Radiating Yang Fire & Air SIgns

Negative (Passive) "Feminine" – Indrawing Self-repressive 'Centripital' Receiving Yin Earth & Water SIgns

Cardinal Ƴ ର ଦ ୬

Fixed ୪ ର ୩ *କ* 

Mutable ⊥ ᡙ ↗ 兴

**Cardinal Signs** Aries-Cancer-Libra-Capricorn Initiating, dynamic, action oriented. Tackles obstacles directly, head on. Good at crisis management, but has difficulty with follow-through.

### Cardinal Ƴ ର ଦ ୬

Fixed ୪ ଣ ୩ *ଲ* 

### **Fixed Signs**

*Taurus-Leo-Scorpio-Aquarius* Stubborn, organizing, attached. Tackles problems slowly, often getting stuck in them. Slow to initiate, but good at follow through, getting stuff done and holding the fort.

#### Mutable Signs Gemini-Virgo-Sagittarius-Pisces Adaptable, versatile, changeable, communicative, easily distracted. Tackles a problem by going around it, by negotiation, or by avoiding the issue.

s Mutable us-Pisces II I M ✓ ★ geable, ed. Tackles a