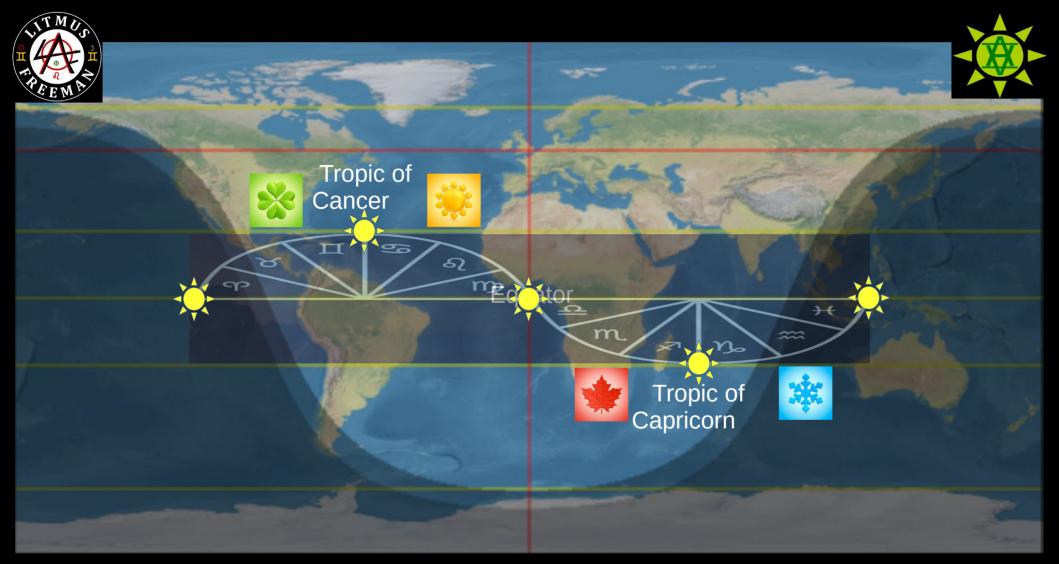

### Signs – 'How?' Planets Affect Us

The 'Characters & Costumes' of the Actors (Planets) The **12 Tropical Zodiac** Signs (Sun's Annual Journey) 12 '**Month**' Year – Seasonal Solar Calendar

4 Seasons - Divided by Equinoxes & Solstices (3 Signs/Months per Season) Each is 30° of the Earth's Orbit (Approximately 30 days)