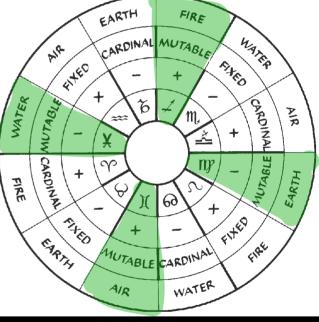

## **Aspects Exercise:**

Which **Planets** have **Aspects** to other Planets in Your Chart?

How Many Harder Aspects? Which Planets? How Many Softer Aspects? Which Planets? How Many Harmonious? Which Planets? How Many Challenging? Which Planets? What do their Effects tell you about your Psychology?

## **Aspects – 'With?' The Interactions**

Angles that the Planets make to each other The Inter-Actions of the Actors *Modify their Energies* Some are 'Harmonious', some 'Challenging' Some are 'Harder', some are 'Softer'