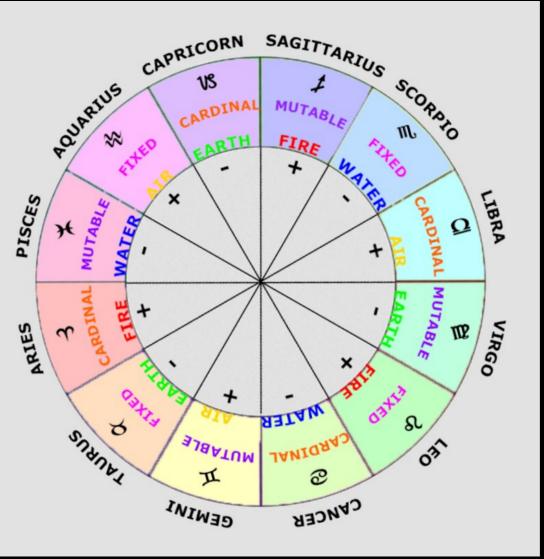

# S.H.A.P.E Astro-Psychology

- H Houses
  - A Aspects
- P Planets
- **E E**nergies

Signs

Outer (**Zodiac**) Circle

The 12 Equal Divisions of the Year, Ecliptic, Our Orbit

Ŷ Aries
The Ram
∀ Taurus
The Bull
𝔄 Gemini
The Twins

ର୍ଚ୍ଚ Cancer The Crab ଏ Leo The Lion ୩୦ Virgo The Maiden (Virgin)

Libra
 The Scales
 M. Scorpio
 The Scorpion
 ✓ Sagittarius
 The Archer

% Capricorn
The Sea Goat
∞ Aquarius
The Water Sh-AIR-er (© LAF)
ℋ Pisces
The Fishes

# 'P.E.N'

Polarity . Element . Nature

2 Polarities: +ve / -ve

Masculine/Feminine Active/Passive Yang/Yin

## 4 Elements: Fire Earth Air Water

3 Natures: Cardinal Fixed Mutable

(a.k.a Quality/Modality)

## Polarities of the Signs

2

Positive (Active) "Masculine" – Outgoing Self expressive 'Centrifugal' Radiating Yang Fire & Air SIgns

Negative (Passive) "Feminine" – Indrawing Self-repressive 'Centripital' Receiving Yin Earth & Water SIgns

Cardinal Ƴ ର ଦ ୬

Fixed ୪ ର ୩ *କ* 

Mutable ⊥ ᡙ ↗ 兴

**Cardinal Signs** Aries-Cancer-Libra-Capricorn Initiating, dynamic, action oriented. Tackles obstacles directly, head on. Good at crisis management, but has difficulty with follow-through.

### Cardinal Ƴ ର ଦ ୬

Fixed ୪ ଣ ୩ *ଲ* 

### **Fixed Signs**

*Taurus-Leo-Scorpio-Aquarius* Stubborn, organizing, attached. Tackles problems slowly, often getting stuck in them. Slow to initiate, but good at follow through, getting stuff done and holding the fort.

#### Mutable Signs Gemini-Virgo-Sagittarius-Pisces Adaptable, versatile, changeable, communicative, easily distracted. Tackles a problem by going around it, by negotiation, or by avoiding the issue.

s Mutable us-Pisces II I M ✓ ★ geable, ed. Tackles a

# **Principles of the 4 Elements**

The Planetary Energies Express Through...

EARTH: Practicality Depth & Stability Seeks to Stabilise, Crystalise & Nurture the planetary energies Manifesting through it

WATER: Emotions Lends Sensitivity, Resourcefulness & Inspiration to the planetary energies Manifesting through it

AIR: Communication & Human Interaction Serves to Connect, Disseminate & Spark Intellectual Movement in the planetary energies Manifesting through it

FIRE: Dynamic Creativity Serves to Stimulate & Project the planetary Energies made Manifest through it

#### PEN:

P.olarities E.lements N.atures

of the 12 Tropical Zodiac SIGNS

Each Sign is a unique Combination of the 3 energy characteristics

| Υ                           | Х                       | I                          |  |
|-----------------------------|-------------------------|----------------------------|--|
| <u>Aries</u>                | Taurus                  | <u>Gemini</u>              |  |
| "I Seek MySELF"             | "Through What I HAVE"   | "What I THINK"             |  |
| Courageous & Bold           | Steadfast & Loyal       | Humorous                   |  |
| Inspirational               | Intensely Sensitive     | Extremely Intelligent      |  |
| Intuitive & Perceptive      | Composed & Calm         | Versatile & Adaptable      |  |
| Takes Initiative            | Affectionate & Generous | Sensitive to Others        |  |
| Direct & Decisive           | Practical & Firm        | Clear & Objective Thinking |  |
| Likes to <b>Lead</b> Others | Productive & Fertile    | Precise                    |  |

### Signs – 'How?' Planets Affect Us

The 'Characters & Costumes' of the Actors (Planets) The **12 Tropical Zodiac** Signs (Sun's Annual Journey) 12 '**Month**' Year – Seasonal Solar Calendar

4 Seasons - Divided by Equinoxes & Solstices (3 Signs/Months per Season) Each is 30° of the Earth's Orbit (Approximately 30 days)

12 Energy 'Character Windows' – Modify Planets' Energies Represent our 'Desire Nature' (feelings, passions, emotions)
& 'Personal Consciousness' experienced through the senses

| THE EMA | S.H.A.P.E<br>Zodiac Signs In A Word |                |        |                     |             |  |
|---------|-------------------------------------|----------------|--------|---------------------|-------------|--|
| ONE     | AriesŶ                              | COURAGE        | SEVEN  | Libra೭              | PRINCIPLES  |  |
| TWO     | TaurusƳ                             | STEADFASTNESS  | EIGHT  | Scorpiom            | SECRETS     |  |
| THREE   | GeminiI                             | RECONCILIATION | NINE   | Sagittarius 🗷       | INSTRUCTION |  |
| FOUR    | Cancers                             | CONSTANCY      | TEN    | Capricorn »         | PRUDENCE    |  |
| FIVE    | Leo  ଶ                              | GENTLENESS     | ELEVEN | Aquarius∞           | ASPIRATION  |  |
| SIX     | Virgolly                            | SERVICE        | TWELVE | Pisces <del>X</del> | PATIENCE    |  |