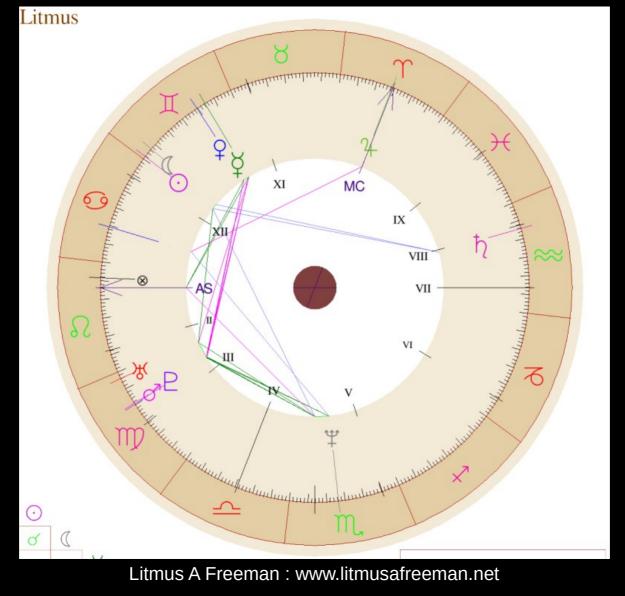

# Your Chart Ruler

### **Exercise**

#### Identify the Planet that Rules YOUR Ascendant Sign

Find this Planet in Your Chart (This is What Rules your Chart)

Identify the Sign your Ruler is in (This is How it Rules)

Identify the House your Ruler is in (This is Where in your life it Rules)

Identify any Aspects made to your Ruler (With What Other Energies does Your Ruler's influence get blended / Modified?)

The Planets