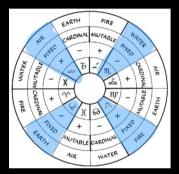

# 'P.E.N'

Polarity . Element . Nature

2 Polarities: +ve / -ve

Masculine/Feminine Active/Passive Yang/Yin

## 4 Elements: Fire Earth Air Water

3 Natures: Cardinal Fixed Mutable

(a.k.a Quality/Modality)

## Polarities of the Signs

2

Positive (Active) "Masculine" – Outgoing Self expressive 'Centrifugal' Radiating Yang Fire & Air SIgns

Negative (Passive) "Feminine" – Indrawing Self-repressive 'Centripital' Receiving Yin Earth & Water SIgns

Cardinal Ƴ ର ଦ ୬

Fixed ୪ ର ୩ *କ* 

Mutable ⊥ ᡙ ↗ 兴

**Cardinal Signs** Aries-Cancer-Libra-Capricorn Initiating, dynamic, action oriented. Tackles obstacles directly, head on. Good at crisis management, but has difficulty with follow-through.

### Cardinal Ƴ ର ଦ ୬

Fixed ୪ ଣ ୩ *ଲ* 

### **Fixed Signs**

*Taurus-Leo-Scorpio-Aquarius* Stubborn, organizing, attached. Tackles problems slowly, often getting stuck in them. Slow to initiate, but good at follow through, getting stuff done and holding the fort.

#### Mutable Signs Gemini-Virgo-Sagittarius-Pisces Adaptable, versatile, changeable, communicative, easily distracted. Tackles a problem by going around it, by negotiation, or by avoiding the issue.

s Mutable us-Pisces II I M ✓ ★ geable, ed. Tackles a