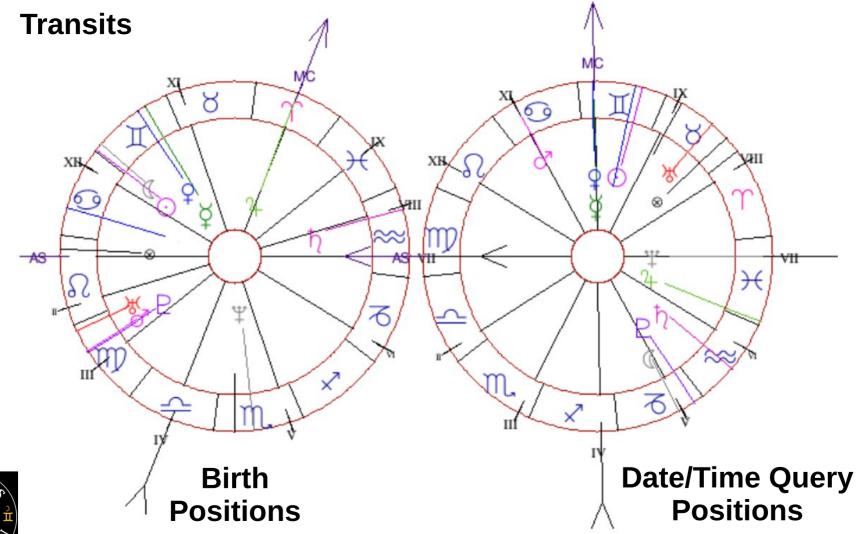

### **Transits**

Transits identify: Aspects Between the **Positions** of the **Planets In Your Birth Chart** and Where They Are Now (or at any Time/Date you Query)

# THUS THUS

## Transits

#### Exercise

Go to Cafe Astrology Birth Charts

(https://astro.cafeastrology.com/natal.php)

Select your chart from the list
 (Or enter your birth details)

#### At the top left side of your report select 'Transits' This will give you 14 Days of transits

Try entering a date in the recent past to see if your transits fit with what has been happening in your life