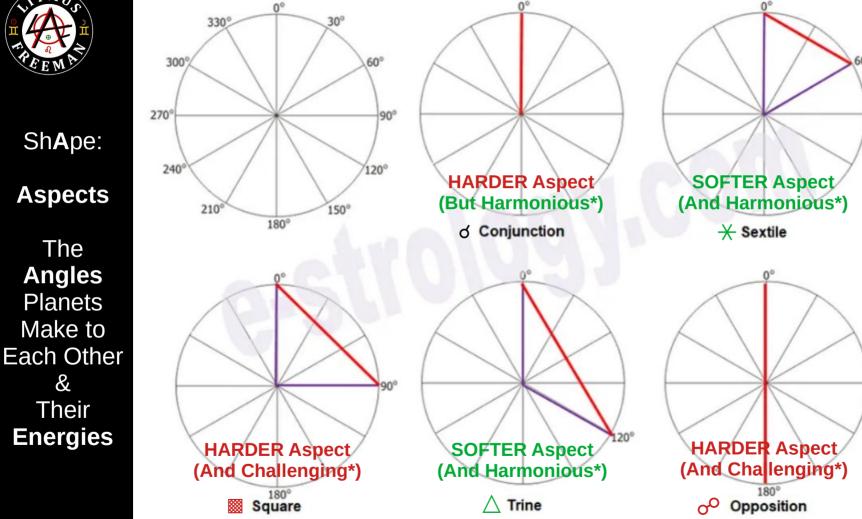

## Aspects

Cross the Centre (Earth) Circle

The Angles between the Planets at Our Birth

Main Aspects

Conjunction d

Sextile \*

Square  $\Box$ 

Trine  $\triangle$ 

Opposition o<sup>o</sup>

1<sup>st</sup> Planet SUN ⊙ 2<sup>nd</sup> Planet MOON ) 3<sup>rd</sup> Planet MERCURY § 4<sup>th</sup> Planet VENUS ♀ 5<sup>th</sup> Planet MARS ♂ 6<sup>th</sup> Planet JUPITER 의 7<sup>th</sup> Planet SATURN ħ

### Summary of Main Aspect Effects by Su Newman

| Caminary of main Acpool Encole by Ca Homman |                |                      |                                                                                                                                                                                                                                             |                   |  |  |
|---------------------------------------------|----------------|----------------------|---------------------------------------------------------------------------------------------------------------------------------------------------------------------------------------------------------------------------------------------|-------------------|--|--|
| ASTROLOGY KEYWORDS suology2021@gmail.com    |                |                      |                                                                                                                                                                                                                                             |                   |  |  |
| ASPECTS                                     |                |                      |                                                                                                                                                                                                                                             |                   |  |  |
|                                             | Q              |                      | The Angle between two Planets, given in degrees, is called an Aspect                                                                                                                                                                        | Q                 |  |  |
|                                             | σ <sup>O</sup> |                      | An Aspect is the angular relationship between two points in the 360° Zodiac<br>Aspects reveal the character of relationship between any two Planets,                                                                                        | °°                |  |  |
|                                             |                |                      | modifies expression and reveals threads of connection to the<br>inner strengths and weaknesses within the subjects of the charts                                                                                                            |                   |  |  |
|                                             | $\Box$         | conjunction          | 0' Strong focus. The Planets act together, modifying each others expression according to their nature                                                                                                                                       | $\triangle$       |  |  |
|                                             | 517            | Opposition<br>Square | <ul> <li>180' C<sup>D</sup> Polarisation. Tendancy to project one of the Planets energies onto other people in relationship</li> <li>90' Dostructive. Self destructive until a creative expression of the energies is manifested</li> </ul> | *                 |  |  |
|                                             | 11             | irine<br>jextile     | <ul> <li>Fluid. The flow betwenn two Planets is easy, creative, available talents and resources</li> <li>60' ★ Opportunity. Possibilities through utilising the Planets involved</li> </ul>                                                 | $\mathbf{\nabla}$ |  |  |

## **Aspects – 'With?' The Interactions**

Angles that the Planets make to each other The Inter-Actions of the Actors *Modify their Energies* Some are 'Harmonious', some 'Challenging' Some are 'Harder', some are 'Softer'

## **Aspects Exercise:**

Which **Planets** have **Aspects** to other Planets in Your Chart?

How Many Harder Aspects? Which Planets? How Many Softer Aspects? Which Planets? How Many Harmonious? Which Planets? How Many Challenging? Which Planets? What do their Effects tell you about your Psychology?