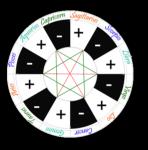

## Polarities of the Signs

2

Positive (Active) "Masculine" – Outgoing Self expressive 'Centrifugal' Radiating Yang Fire & Air SIgns

Negative (Passive) "Feminine" – Indrawing Self-repressive 'Centripital' Receiving Yin Earth & Water SIgns

Cardinal Ƴ ର ଦ ୬

Fixed ୪ ର ୩ *କ* 

Mutable ⊥ ᡙ ↗ 兴

**Cardinal Signs** Aries-Cancer-Libra-Capricorn Initiating, dynamic, action oriented. Tackles obstacles directly, head on. Good at crisis management, but has difficulty with follow-through.

### Cardinal Ƴ ର ଦ ୬

Fixed ୪ ଣ ୩ *ଲ* 

### **Fixed Signs**

*Taurus-Leo-Scorpio-Aquarius* Stubborn, organizing, attached. Tackles problems slowly, often getting stuck in them. Slow to initiate, but good at follow through, getting stuff done and holding the fort.

#### Mutable Signs Gemini-Virgo-Sagittarius-Pisces Adaptable, versatile, changeable, communicative, easily distracted. Tackles a problem by going around it, by negotiation, or by avoiding the issue.

s Mutable us-Pisces II I M ✓ ★ geable, ed. Tackles a