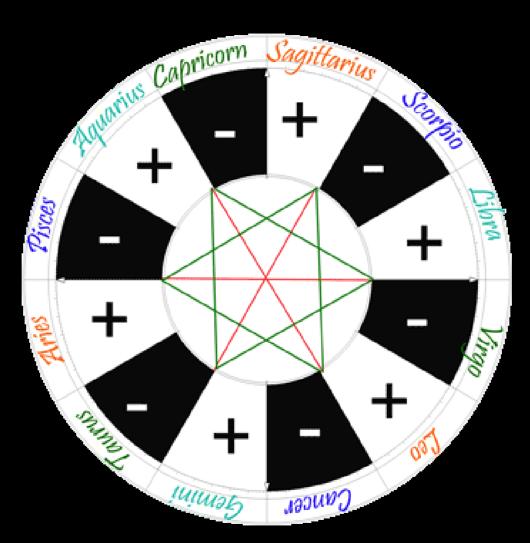

## Polarities of the Signs

2

Positive (Active) "Masculine" – Outgoing Self expressive 'Centrifugal' Radiating Yang Fire & Air SIgns

Negative (Passive) "Feminine" – Indrawing Self-repressive 'Centripital' Receiving Yin Earth & Water SIgns

Cardinal Ƴ ର ଦ ୬

Fixed ୪ ର ୩ *କ* 

Mutable ⊥ ᡙ ↗ 兴

**Cardinal Signs** Aries-Cancer-Libra-Capricorn Initiating, dynamic, action oriented. Tackles obstacles directly, head on. Good at crisis management, but has difficulty with follow-through.

### Cardinal Ƴ ର ଦ ୬

Fixed ୪ ଣ ୩ *ଲ* 

### **Fixed Signs**

*Taurus-Leo-Scorpio-Aquarius* Stubborn, organizing, attached. Tackles problems slowly, often getting stuck in them. Slow to initiate, but good at follow through, getting stuff done and holding the fort.

#### Mutable Signs Gemini-Virgo-Sagittarius-Pisces Adaptable, versatile, changeable, communicative, easily distracted. Tackles a problem by going around it, by negotiation, or by avoiding the issue.

s Mutable us-Pisces II I M ✓ ★ geable, ed. Tackles a