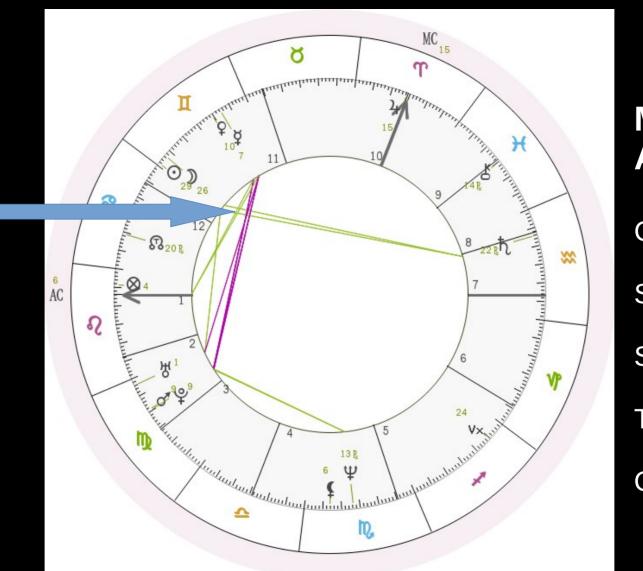

# The **3 Most Important Parts**

Of Your

**Birth Chart** 

The 'W-Holy' Trinity

### The (W-Holy) Trinity

Sun Father Seed / Generator

Moon D Mother Grower / Sustainer

Earth ⊕
(Asc)
'Child' (to Age 30)
Physical Manifestation
Litmus A Freeman : www.litmusafreeman.net

Spirit O Individuality / Essence Fire

# The 3 Most Important Parts of Your Chart: Your

## **'W-Holy' Trinity**

(Exercise)

Find the Sun, Moon and Ascendant in Your Chart and Identify their Signs

Our Example: Sun in Gemini Moon in Gemini Leo Ascending