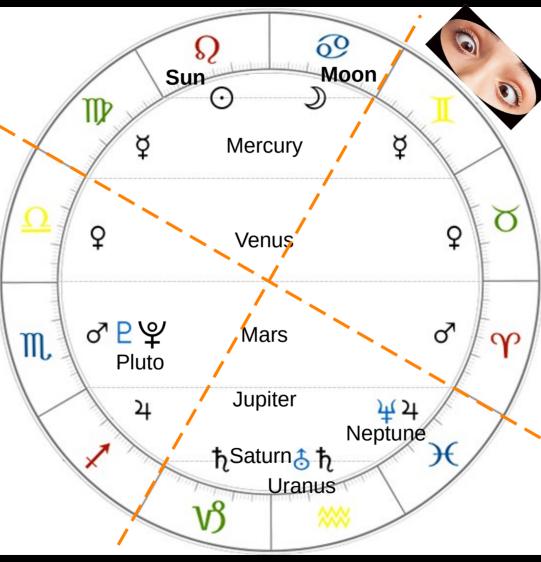

### Summary of Main Aspect Effects by Su Newman

| Caminary of main Acpool Encole by Ca Homman |                |                      |                                                                                                                                                                                                                                             |                   |  |  |
|---------------------------------------------|----------------|----------------------|---------------------------------------------------------------------------------------------------------------------------------------------------------------------------------------------------------------------------------------------|-------------------|--|--|
| ASTROLOGY KEYWORDS suology2021@gmail.com    |                |                      |                                                                                                                                                                                                                                             |                   |  |  |
| ASPECTS                                     |                |                      |                                                                                                                                                                                                                                             |                   |  |  |
|                                             | Q              |                      | The Angle between two Planets, given in degrees, is called an Aspect                                                                                                                                                                        | Q                 |  |  |
|                                             | σ <sup>O</sup> |                      | An Aspect is the angular relationship between two points in the 360° Zodiac<br>Aspects reveal the character of relationship between any two Planets,                                                                                        | °°                |  |  |
|                                             |                |                      | modifies expression and reveals threads of connection to the<br>inner strengths and weaknesses within the subjects of the charts                                                                                                            |                   |  |  |
|                                             | $\Box$         | conjunction          | 0' Strong focus. The Planets act together, modifying each others expression according to their nature                                                                                                                                       | $\triangle$       |  |  |
|                                             | 517            | Opposition<br>Square | <ul> <li>180' C<sup>D</sup> Polarisation. Tendancy to project one of the Planets energies onto other people in relationship</li> <li>90' Dostructive. Self destructive until a creative expression of the energies is manifested</li> </ul> | *                 |  |  |
|                                             | 11             | irine<br>jextile     | <ul> <li>Fluid. The flow betwenn two Planets is easy, creative, available talents and resources</li> <li>60' ★ Opportunity. Possibilities through utilising the Planets involved</li> </ul>                                                 | $\mathbf{\nabla}$ |  |  |