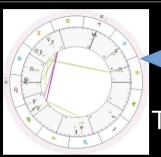

# The **3 Most Important Parts**

Of Your

**Birth Chart** 

The 'W-Holy' Trinity

### The (W-Holy) Trinity

Sun Father Seed / Generator

Moon D Mother Grower / Sustainer

Earth ⊕
(Asc)
'Child' (to Age 30)
Physical Manifestation
Litmus A Freeman : www.litmusafreeman.net

Spirit O Individuality / Essence Fire

# The 3 Most Important Parts of Your Chart: Your

## **'W-Holy' Trinity**

(Exercise)

Find the Sun, Moon and Ascendant in Your Chart and Identify their Signs

Our Example: Sun in Gemini Moon in Gemini Leo Ascending