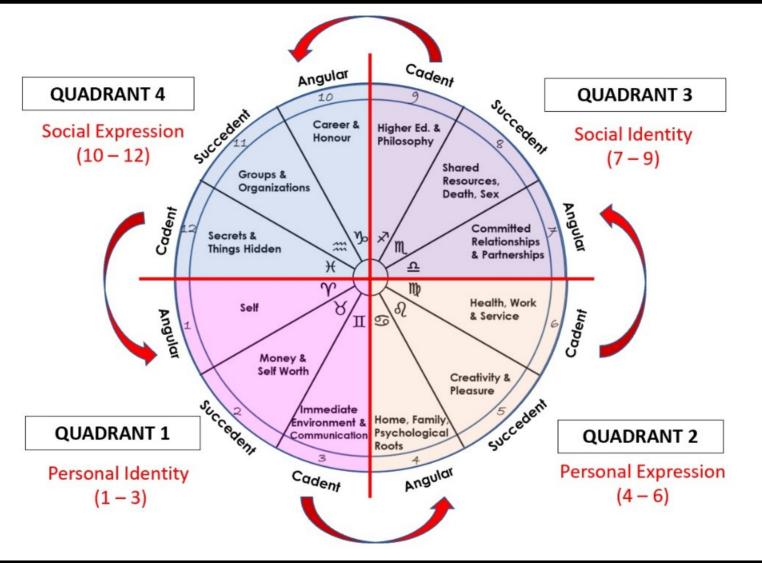

### Houses

Inner ('Sky') or Centre (Earth) Circle

The **12 Main Areas** of our Lives

Based on the human 'Cycle of Growth'

10<sup>th</sup> House LEGACY 11<sup>th</sup> House SHARING (© LAF) 12<sup>th</sup> House PSYCHE

7<sup>th</sup> House **PARTNERS** 8<sup>th</sup> House **TRANSFORMATION** 9<sup>th</sup> House **PHILOSOPHY** 

4<sup>th</sup> House **ROOTS** 5<sup>th</sup> House **CREATIVITY** 6<sup>th</sup> House **SERVICE** 

1<sup>st</sup> House

SELF 2<sup>nd</sup> House VALUE 3<sup>rd</sup> House COMMUNICATION

### **Energies of the Houses**

<u>1. Angular</u>

The ACTION Houses! How We 'Get Things Going!' Correspond to the Cardinal Signs Leading House of each Quarter

Signs . Houses . Aspects . Planets . Energies

**Energies of the Houses** 

2. Succedent

Show What Happens **After** We Take Action '*Get Into The Work*' - Carry the Actions Forward Correspond to the **Fixed** Signs *Middle* House of each Quarter

Signs . Houses . Aspects . Planets . Energies

**Energies of the Houses** 

<u>3. Cadent</u>

*'How We ADAPT'* to the Action & Work of the Angular & Succedent Houses Correspond to the *Mutable* Signs *Last* House of each Quarter

The Energies of the 12 Houses

The Relative 'Strength' of the 3 House Types

Leading Following Adapting

The Energies of the 12 Houses

Signs . Houses . Aspects . Planets . Energies

#### Houses – 'Where?' The Settings & Scenes

The 12 Houses correspond to the 12 Signs 12 stages of Life in the '*Cycle of Growth*' Each represents a stage of '**Nurture'** as we grow Therefore represent the main **Areas** of our Lives The '**Where**' of Astrology