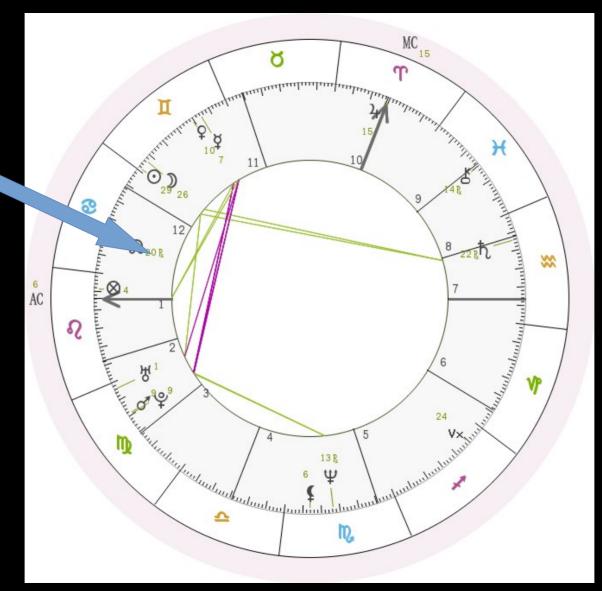

# The **3 Most Important Parts**

Of Your

**Birth Chart** 

The 'W-Holy' Trinity

# The 3 Most Important Parts of Your Chart: Your

## **'W-Holy' Trinity**

(Exercise)

Find the Sun, Moon and Ascendant in Your Chart and Identify their Signs

Our Example: Sun in Gemini Moon in Gemini Leo Ascending

# Your Chart Ruler

### **Exercise**

#### Identify the Planet that Rules YOUR Ascendant Sign

Find this Planet in Your Chart (This is What Rules your Chart)

Identify the Sign your Ruler is in (This is How it Rules)

Identify the House your Ruler is in (This is Where in your life it Rules)