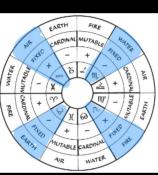

## 4 Elements: Fire Earth Air Water

3 Natures: Cardinal Fixed Mutable

(a.k.a Quality/Modality)

## Polarities of the Signs

2

Positive (Active) "Masculine" – Outgoing Self expressive 'Centrifugal' Radiating Yang Fire & Air SIgns

Negative (Passive) "Feminine" – Indrawing Self-repressive 'Centripital' Receiving Yin Earth & Water SIgns

Cardinal Ƴ ର ଦ ୬

Fixed ୪ ର ୩ *କ* 

Mutable ⊥ ᡙ ↗ 兴

**Cardinal Signs** Aries-Cancer-Libra-Capricorn Initiating, dynamic, action oriented. Tackles obstacles directly, head on. Good at crisis management, but has difficulty with follow-through.

### Cardinal Ƴ ର ଦ ୬

Fixed ୪ ଣ ୩ *ଲ* 

### **Fixed Signs**

*Taurus-Leo-Scorpio-Aquarius* Stubborn, organizing, attached. Tackles problems slowly, often getting stuck in them. Slow to initiate, but good at follow through, getting stuff done and holding the fort.

#### Mutable Signs Gemini-Virgo-Sagittarius-Pisces Adaptable, versatile, changeable, communicative, easily distracted. Tackles a problem by going around it, by negotiation, or by avoiding the issue.

s Mutable us-Pisces II I M ✓ ★ geable, ed. Tackles a