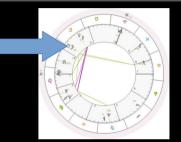

## **Aspects – 'With?' The Interactions**

Angles that the Planets make to each other The Inter-Actions of the Actors *Modify their Energies* Some are 'Harmonious', some 'Challenging' Some are 'Harder', some are 'Softer'

## **Aspects Exercise:**

Which **Planets** have **Aspects** to other Planets in Your Chart?

How Many Harder Aspects? Which Planets? How Many Softer Aspects? Which Planets? How Many Harmonious? Which Planets? How Many Challenging? Which Planets? What do their Effects tell you about your Psychology?