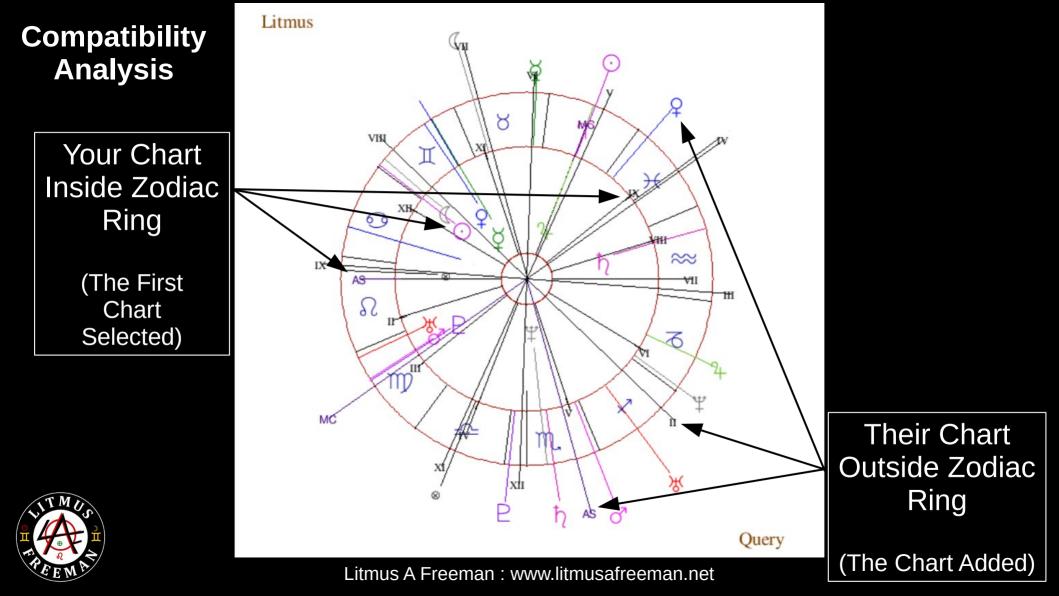

# Compatibility

### Compatibility ('Synastry') identifies: Aspects Between the **Positions** of the **Planets in Your Birth Chart** and **Another Person's Birth Chart**

Today We HAVE Learned ... How to **Read OUR** Birth Charts: