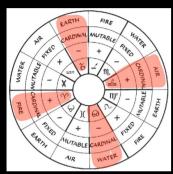

# 'P.E.N'

Polarity . Element . Nature

2 Polarities: +ve / -ve

Masculine/Feminine Active/Passive Yang/Yin

## 4 Elements: Fire Earth Air Water

3 Natures: Cardinal Fixed Mutable

(a.k.a Quality/Modality)

## Polarities of the Signs

2

Positive (Active) "Masculine" – Outgoing Self expressive 'Centrifugal' Radiating Yang Fire & Air SIgns

Negative (Passive) "Feminine" – Indrawing Self-repressive 'Centripital' Receiving Yin Earth & Water SIgns

Cardinal Ƴ ର ଦ ୬

Fixed ୪ ର ୩ *କ* 

Mutable ⊥ ᡙ ↗ 兴

**Cardinal Signs** Aries-Cancer-Libra-Capricorn Initiating, dynamic, action oriented. Tackles obstacles directly, head on. Good at crisis management, but has difficulty with follow-through.

# **Principles of the 4 Elements**

The Planetary Energies Express Through...

EARTH: Practicality Depth & Stability Seeks to Stabilise, Crystalise & Nurture the planetary energies Manifesting through it

WATER: Emotions Lends Sensitivity, Resourcefulness & Inspiration to the planetary energies Manifesting through it

AIR: Communication & Human Interaction Serves to Connect, Disseminate & Spark Intellectual Movement in the planetary energies Manifesting through it

FIRE: Dynamic Creativity Serves to Stimulate & Project the planetary Energies made Manifest through it